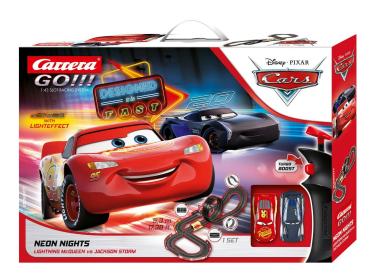

## Product Description

The darkness doesn't stop the two film heroes Lightning McQueen and Jackson Storm. Illuminated by their headlights and the neon signs to the right and left of the track, the two racing cars find their way and battle it out once again. You can enjoy fast-paced races on this Carrera GO!!! track both during the day and at night. However, the cool underbody lighting of the two cars really comes into its own in the dark. On the 5.3 metre long race track on a scale of 1:43, the two opponents don't give each other an inch. The track leads through a loop, a fly-over, a narrow section and over a junction. The 1:43 scale slot cars look very similar to the original film heroes. In addition to the two cars and the racetrack, the set also includes two hand controllers with turbo button, a transformer, the accessories for the track and decorative elements.

Details- Scale: 1:43- Recommended age: from 6 years- Number of players: up to 2Technical details- Track length: 5.3 m- Dimensions: 160 x 95 cm- With lights- Fly Over- Looping-Narrow section- Action accessories and decorative elements for great racing funCompatible with- Carrera GO!!!!Scope of delivery- Disney-Pixar Cars - Jackson Storm - Neon Nights- Disney-Pixar Cars - Lightning McQueen - Neon Nights- Bottleneck (2)- Intersection- GO!!! Connecting track (2017)- GO!!! / GO!!! Plus hand controller (from 2017)- Straight 100 mm (3) / 114 mm (3)- Curve 1/90° (2)- Straight 342 mm (2)- Looping Set- GO!!! Transformer EU