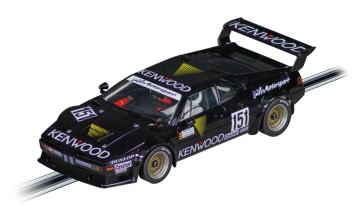

## 20023959 - DIGITAL 124 BMW M1 Procar MKMotorsport, No.151 DRM 1986

## Product Description

The BMW M1 was used in the 1986 German Racing Championship. The car is perfect for the race track, but the road-going version also went down in history as "Germany's fastest sports car". Starting number 76 was part of a long series of successes in the BMW M1 series, and stood out from the crowd above all due to its unusual design. Will the BMW M1 Procar "MK-Motorsport, No 151" DRM 1986 also make it onto the podium at home? Visually, the 1:24 scale Carrera car is in no way inferior to its big role model. Every little detail has been considered in the design of the slot car and has been perfectly implemented thanks to the original BMW licence. Equipped with front, rear and brake lights, the slot car leaves nothing to be desired. It can also be individually coded and thus completely customised to personal driving skills.