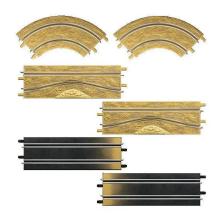

## Product Description

One of the things that characterises a rally is that the route is not only on normal, paved roads, but also on dirt tracks and forest paths. As a rule, the rally participants do not drive in a circle, but from a starting point to a finishing point. To create a real rally feeling on your track, you can extend the track accordingly with this rally extension set. Two 90° bends and two narrow sections are connected to your normal race track with two transition straights. The straights have a length of 342 mm. The rally extension set on a scale of 1:43 can be attached to race tracks on the same scale: Carrera DIGITAL 143, Carrera GO!!! and Carrera GO!!! Plus.

Details- Recommended age: 6 years and over- Scale: 1:43Technical details- Suitable for DIGITAL 143, Carrera GO!!! Plus, Carrera GO!!! Plus, Carrera GO!!!- Rally add-on parts for Carrera tracks in 1:43 scale- For decorating and extending the trackTechnical data- Length of the straights: 342 mmContents- 2 Rally curves 1/90°, 2 Rally narrow sections and 2 transition straights á 342 mm