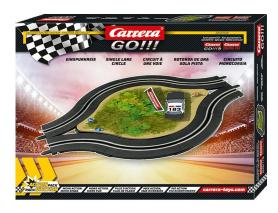

## Product Description

Sophisticated chicane and decorative eye-catcher in one: The single-track circle with the right decoration skilfully complements your Carrera track. The decorative element in the centre perfectly sets the scene for the single-track circle. You can see a car wreck on the bottom of a dried-up body of water. Of course, you can also decorate the decorative element as you wish. How about buildings or a few self-made trees, for example? The single-track circle on a scale of 1:43 is a great extension for the Carrera GO!!!, GO!!! Plus and DIGITAL 143 tracks. Who can get round the circle faster and win the race in the end? The pack contains eight track parts, a decorative element, four double track connectors and 12 track connectors.

Details- Recommended age: 6 years and up- Scale: 1:43Technical details- Suitable for DIGITAL 143, Carrera GO!!! Plus, Carrera GO!!! Plus, Carrera GO!!!- Single-track circle with decorative elementContents- 8 track parts, 1 decorative element, 12 track connectors, 4 double track connectors