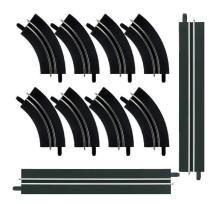

## Product Description

Would you like to bring more variety to your racetrack and expand your Carrera track? Then you should definitely take a closer look at this expansion set! The set includes eight single-lane curves and four single-lane straights. The tracks have a length of 342 mm and a width of 10 mm. The track elements are suitable for the Carrera GO!!!, GO!!! Plus and DIGITAL 143 tracks. You can let your creativity and imagination run wild when expanding the track. The tracks can be easily plugged together so that you can rebuild your Carrera track as you wish and create a completely new race track. Let yourself be inspired by the fascinating Carrera world and experience a realistic racing feeling in your living room! Details- Recommended age: 6 years and over- Scale: 1:43Technical details- Suitable for DIGITAL 143, Carrera GO!!!! Plus, Carrera GO!!!- Extension set with curves and straightsTechnical data- Length: 342mmContent- 8 single-lane curves, 4 single-lane straights