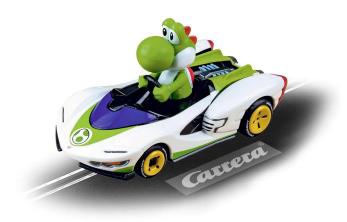

## Product Description

With his eye-catching design, Yoshi stands out on your race track! The green and white hero with a big nose and orange shoes is eagerly awaiting the starting signal at the starting line in his white, green and blue speedster. Now you too can easily speed past everyone in this sporty racing car!Are you ready to take on your friends with Yoshi at the wheel and win the race? The 1:43 scale slot car "Mario Kart - P-Wing - Yoshi" is already in the starting blocks, ready to let the tyres squeal! On your marks, get set, GO!

Details- Scale: 1:43- Age recommendation: From 6 yearsTechnical details- Dimensions: 7.4 x 4.43 x 4.4 cm- Original Mario Kart licenceCompatible with- Carrera GO!!!Scope of delivery- Mario Kart - P-Wing - Yoshi