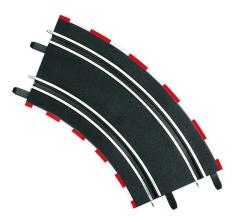

## Product Description

With this add-on set, you can extend your race track with a large 180° curve, an S-curve or two smaller 90° curves - just as you wish. The set contains four tracks, each 242 mm long and 179 mm wide. In total, you can extend your race track by almost one metre. The individual pieces have an inclination of 45° - not a great challenge for your slot car. However, when assembled into a 180° bend, you should be careful not to fly out of the bend with your car! You shouldn't underestimate the S-curve either! Practise driving in the chicanes to be one step ahead of your opponents in the next race. Where is the right braking point and when can you accelerate? The add-on part has a scale of 1:43 and is therefore suitable for the Carrera DIGITAL 143, Carrera GO!!! and Carrera GO!!! racetracks. Plus racetracks.