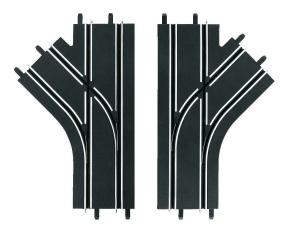

## Product Description

If you want to bring a bit of variety to the Carrera race track, this mechanical turnout is just the thing. Small, movable pins in the turnout determine a new direction of travel for each lap. You can give free rein to your creativity when building the track. For example, how about using the turnout to let your slot car drive into the pit lane? You can also use the turnout to send your Carrera car to another section of the track to take a shortcut and overtake your competitors. With this pack you get a right-hand turnout and a left-hand turnout. These have a length of 342 mm and a width of 215 mm. Create your very own creative race track and immerse yourself in the fascinating world of Carrera! Details- Recommended age: 6 years and over- Scale: 1:43Technical details- Suitable for DIGITAL 143, Carrera GO!!! Plus, Carrera Plus, Pl