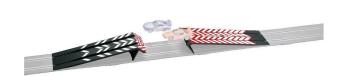

## Product Description

If wild chases on straights and bends are not enough for you, this ski jump will be a real treat. The jump consists of two parts that are simply placed on the track's rails. Now it's time for you and your vehicle to accelerate properly, aim for the target and drive at full speed up the first part of the jump. Once you reach the top, your car should start to jump and then land back in the lane of the second section of the jump. Does your opponent have the courage to perform this manoeuvre or will he be afraid to accelerate too much and miss the next section? Prove your courage and talent by widening the gap between the jumps in the next races. The ski jump is suitable for Carrera tracks with a scale of 1:43. Details- Recommended age: 6 years and over- Scale: 1:43Technical details- Suitable for DIGITAL 143, Carrera GO!!! Plus, Carrera GO!!! Plus, Carrera GO!!!- 2-part ski jump for 1:43 scale tracks- Accessories for even more action on your trackContents- 2 jump pieces