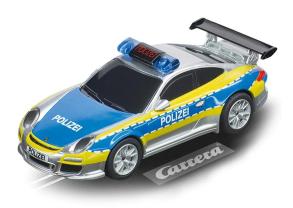

## 20064174 - GO!!! Porsche 911 GT3 Police

## Product Description

"Stop, stop! Police!" Now criminals no longer stand a chance. With the Carrera GO!!! Porsche 911 "Police", you'll make good speed in the race on the living room track and catch up with all the gangsters. The sleek model is a faithful replica of the original and combines the best of the classic Porsche 911 design with chic police paintwork in silver and blue with neon yellow highlights. As a result, you will not only shine with your performance in the race, but also in a visual duel with friends. The Carrera GO!!! Porsche 911 GT3 "Police" is equipped with a flashing blue light in true style. When it ignites all its horsepower under the bonnet, even the nastiest villains will be in for a thrilling and action-packed race with your friends. So keep law and order in the children's room and show what you're made of with the hand controller. The Porsche 911 is a real classic. The sleek vehicle has been thrilling car fans for generations and not only boasts high-quality equipment, but also plenty of speed. Since the Porsche 911 first rolled off the production line in Stuttgart in 1963, the popular model has been continuously developed further. But the speedster is not only popular as a road car; it celebrated its racing debut in 1965 at the Monte Carlo Rally and went on to shine in numerous races. With the Carrera GO!!! Porsche 911 in police design, you can now bring that real Porsche feeling into your home.

Details- Scale: 1:43- Age recommendation: From 6 yearsTechnical details- Police car with flashing lights- With official Porsche licenceCompatible with- Carrera GO!!!- Carrera GO!!!- PlusScope of delivery- 1 x Porsche 911 GT3 "Police"