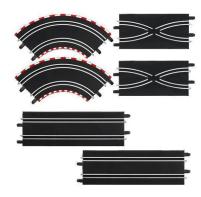

## Product Description

With this extension set, you can expand your Carrera track with two 1/90 degree bends, two lane change tracks and two straights with a length of 342 mm. Integrate an exciting section of track with the lane change, where you and your opponent will have to demonstrate a sure instinct for the right time to pass through. You can also show off your talent for the right speed ratio in the bends. Only if you press the speed button at the right moment will your slot car speed purposefully out of the bend and onto the next straight. The set is a great addition to the Carrera GO!!!, Carrera GO!!! PLUS and the Carrera DIGITAL 143 - in other words, for all racing tracks with a scale of 1:43.

Details- Age recommendation: from 6 years- Scale: 1:43Technical details- Suitable for DIGITAL 143, Carrera GO!!! Plus, Carrera GO!!!- Extension set with

tracks in 1.43 scale- To extend your race trackTechnical data- Length of the straights: 342 mmContent- 2 curves 1/90 degrees, 2 lane changes, 2 straights à 342 mm