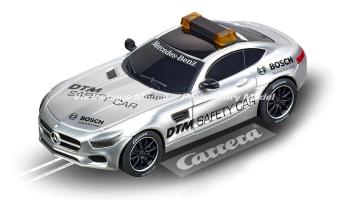

Item no.: 364184 20064134 - GO!!! MercedesAMG GT DTM Safety Car

Item no.: 364184 shipping weight: 0.10 kg Manufacturer: Carrera

## Product Description

Mercedes makes a significant contribution to safety on the world's major racetracks. The brand has been providing safety cars and medical cars for Formula 1 since 1996. In critical situations, a safety car is deployed and then leads the racing cars at a safe speed. The average speed in such situations is still over 200 km/h so that the tyres and brakes of the cars do not cool down too much and the engine does not overheat due to the lack of airstream. It goes without saying that a safety car should not be missing on the racetrack at home either. After all, the action here is almost as in the world's most famous races. Thanks to the original licences from DTM and Mercedes, every little detail has been thought of in the 1:43 scale Mercedes-AMG GT slot car.

Details- Scale: 1:43- Age recommendation: From 6 yearsTechnical details- Original licences from DTM and Mercedes- Dimensions: 10.6 x 4.63 x 3.5 cmCompatible with- Carrera GO!!! PlusScope of delivery- 1 x Mercedes Safety Car in the DTM