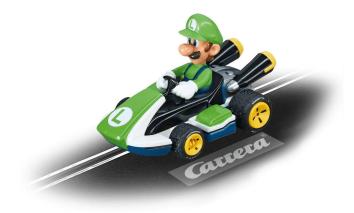

## Product Description

As the twin brother of the famous mascot Mario, Luigi has a tough opponent on the racetrack in the game Mario Kart<sup>TM</sup> 8. In the Mario universe, the plumber in the blue dungarees competes in exciting cups against his rivals and skilfully steers his green kart around the tracks. As a 1:43 scale slot car, Luigi now also runs on your Carrera Go!!! track to top performance. The little racing driver looks almost identical to the game character, as he has been manufactured true to detail and has an original Nintendo licence. Luigi also masters switches and bends on the track with ease, as his large rear wheels provide grip and even more driving fun. As a team, you'll be unbeatable on the track! Details- Scale: 1:43- Age recommendation: From 6 yearsTechnical details- Nintendo hero as slot car- 7.68 x 4.65 x 4.76 cmCompatible with- Carrera GO!!! Carrera GO!!! PlusScope of delivery- 1 x Luigi from the game Mario Kart<sup>TM</sup> 8 on course for the title