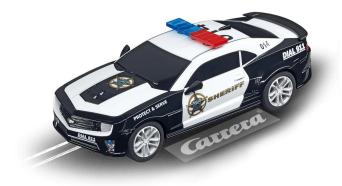

## Product Description

When it comes to putting a stop to gangsters and criminals, speed is of the essence. The Chevrolet Camaro ZL1 goes from 0 to 100 km/h in just 3.6 seconds. The sports car has a V8 engine with a maximum output of 659 hp. So it's no wonder that the police rely on the Chevrolet Camaro ZL1 "Sheriff" for chases on their beat. There's no point in fleeinglSafety is of course also important on the Carrera track. Whether as a helper after an accident or in the event of a theft in the grandstand: with the 1:43 scale slot car, you'll be on the spot in a flash. It has everything that makes a cool police car and is also extremely fast: the Chevrolet Camaro "Sheriff" is not only a sleek law enforcement officer, but also a sports car through and through. When the Sheriff steps on the gas in the Chevrolet Camaro, bad guys don't get far. A car chase on the Carrera racetrack? No problem for the Chevrolet Camaro "Sheriff". Exciting hours full of action and driving fun are guaranteed. This car is the perfect introduction to the world of Carrera Racing for children aged 6 and over! Details- Scale: 1:43- Age recommendation: From 6 yearsTechnical details- Police car with flashing lightsCompatible with- Carrera GO!!! - Carrera GO!!! Plus. PlusScope of delivery-1 x 2015 Chevrolet Camaro ZL1 in cool "Sheriff" design