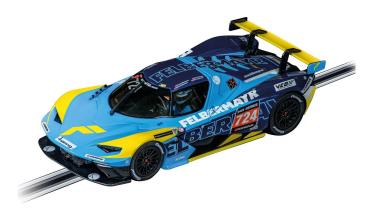

Item no.: 362909 20031075 - KTM X-BOW GTX "Felbermayr, No.724"

from **71,19 EUR** 

Item no.: 362909 shipping weight: 0.50 kg Manufacturer: Carrera

## Product Description

With a classic design to victoryWith its first appearance on European soil at the Creventic 24H Series, the new KTM X-BOW GTX 2021 was able to clinch its next victory immediately after its success at the Japanese Super Taikyu Series. Did the legendary Felbermayr colours play a role in this? After all, the blue and yellow racing car is predestined for endurance racing and was used for many years in the 24 Hours in Full success for the pilots on the hand controllerOn the big race track, Horst Felbermayr, the boss of the Upper Austrian company, sits at the wheel himself, but on the Carrera race track you have to prove your skills on the hand controller yourself. Will the legendary design of the true-to-original model also bring you luck? Thanks to digital control and equipped with front, rear and brake lights, nothing stands in the way of your triumph. Details- Scale 1:32- Age recommendation: From 8 yearsSpecial features- Front, rear and brake lightscompatible with- DIGITAL 132