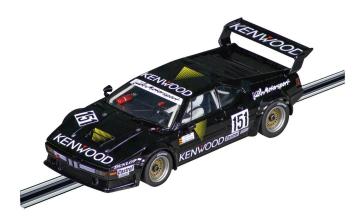

## 20031085 - DIGITAL 132 BMW M1 Procar MKMotorsport, No.151 DRM 1986

## Product Description

A legendary carThe BMW M1 was used in the 1986 German Racing Championship. The car is perfect for the race track, but the road-going version also went down in history as "Germany's fastest sports car". Starting number 76 was part of a long series of successes in the BMW M1 series, and stood out from the crowd above all due to its unusual design. At the start with the BMW M1Will the BMW M1 Procar "MK-Motorsport, No 151" DRM 1986 also make it onto the podium at home? Visually, the 1:32 scale Carrera car is in so way inferior to its big role model. Every little detail has been considered in the design of the slot car and, thanks to the original BMW licence, has been implemented perfectly. Equipped with front, rear and brake lights, the slot car leaves nothing to be desired. It can also be individually coded and thus completely customised to suit personal driving skills.

- BMW M1 Procar "MK-Motorsport, No 151"- DIGITAL 132- Front and rear lights with brake light- Original BMW licence- 1:32 scale- 8 years and over

**Specifications** 

Scan this QR code to view the product All details, up-to-date