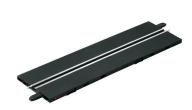

## Product Description

Adapter unit for attaching digital features in conjunction with the Pit Lane. This single-track adapter unit has three connections for digital accessories. You can connect the Drive Display (30353), the Startlight (30345) and the Position Tower (30357). These features can also be attached to the two-lane adapter unit (20030360). In combination with the Pit Lane (20030356), however, you will need the single-lane adapter unit. When connecting, it is important that the adapter unit is mounted in the correct direction due to the polarity. There is an arrow on the side which must point in the direction of travel of the slot cars.

Details- Age recommendation: from 8 years- Scale 1:24Technical details- Carrera DIGITAL 132 - Carrera DIGITAL 124Suitable for- Driver Display 30353- Startlight 30345- Position Tower 30357- 2.4 GHz WIRELESS+ charging cradlesScope of delivery- 34.5 cm connecting track piece, single track