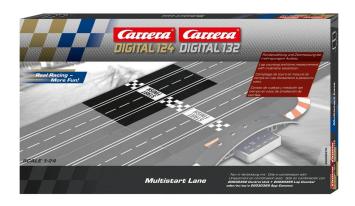

## 20030370 - Multistart Lane

## Product Description

This makes the race even more realisticThe Multistart Lane provides even more racing fun and excitement on multi-lane tracks (4-8 lanes). The 1:24 scale lane is suitable for the Carrera DIGITAL 124 track and DIGITAL 132 track and accurately counts the laps driven. In addition to counting the laps, the lane also measures the time. This makes it possible to determine exactly who is the fastest. Lap counting and timekeeping at the start and finish line is only possible in conjunction with the Control Unit (article 20030352) and the Lap Counter (article 20030355) or the App Connect (article 20030369). Can you set new best times and leave all your opponents behind?

Details- Age recommendation: from 8 years- Scale 1:24compatible with- DIGITAL 132 - DIGITAL 124Special features- Lap counting and timekeeping at the start/finish lineScope of

delivery- 1 Multistart Lane for the Carrera DIGITAL 124 and DIGITAL 132 tracks