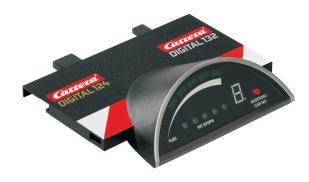

## Product Description

Digital features further enhance the racing action on your slot car track. The Driver Display is one of these cool accessories for the Carrera DIGITAL 124 and DIGITAL 132, which not only give the racetrack a visual highlight, but also score points with exciting functions. In conjunction with the Control Unit (30352) and the Pit Lane (30356), the LED display not only shows you the current racing position, but also the fuel level, engine speed and the number of pit stops. With this information, you now have much more room for manoeuvre to incorporate tactical skill into your driving skills and cross the finish line as the winner at the end of the race. The Driver Display is supplied with a 1:24 scale adapter unit and two end pieces.

Details- Recommended age: from 8 years- Scale 1:24Technical details- Carrera DIGITAL 132 - Carrera DIGITAL 124- LED displaySpecial features- Shows the fuel tank level, the number of pit stops (max. 10) and the current race position 10) and the current race positionScope of delivery- 1 Carrera driver display with LED display- 1 adapter unit- 2 end pieces- 8 track piece locks- Operating instructions