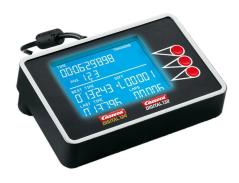

## Product Description

The Lap Counter 20030355 can only be used with the Control Unit 20030352 and enables lap counting and time measurement for up to 8 vehicles, of which 6 may be actively controlled. Autonomous cars and pace cars can also be displayed. Notelf several autonomous cars are driving at the same time, they are counted together in position 7 and all pace cars are counted together in position 8

Details- Age recommendation: from 8 yearsTechnical details- LED display- with soundSpecial features- Only in conjunction with Control Unit 30352- Direct connection to the Control Unit (no additional track required- Timing also in the Pit Lane (only in conjunction with Pit Lane 30356)- Position display of the vehicles on the display- Backlit display for better readability- Position display options, fastest lap, total time, time difference to the leading vehicle- Time measurement for up to 6 vehicles down to 1/1000 sec.- Training and race mode- Race mode divided into lap and time races- Lap races from 0 to 9999 laps possible- Time races from 00:00'01' to 99:59'59'compatible with- DIGITAL 132 - DIGITAL 124/132 Lap Counter incl. connection cable- 2 feet- 1 instruction manual