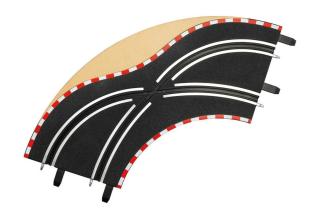

## 20061655 - Lane change curve (2 pieces)

## Product Description

This bend has it allWatch out, you have to be doubly careful in this chicane: Not only is the bend relatively tight, but there is also a lane change at the apex that racing drivers should be prepared for. If you enter the bend too quickly or at the same time as an opponent in the other lane, an accident is inevitable. The set also includes a second lane change curve so that every racer can get back into their lane. The tracks are each 228 mm long and 228 mm wide. Sandy ground at the edge of the track provides that rally feeling. On a scale of 1:43, the tracks can be integrated into race tracks of the same scale: Carrera DIGITAL 143, Carrera GO!!! and Carrera GO!!! Plus. This makes exciting races even more fun and lets you experience the pure Carrera feeling!

Details- Recommended age: 6 years and over - Scale: 1:43Special features- Changing lanes on a bend (lane change curve)Compatible with- DIGITAL 143- Carrera GO!!!! Plus-Carrera GO!!!Contents- 2 pieces

Specifications