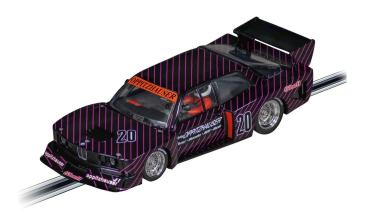

## 20027755 - EVOLUTION BMW 320 Turbo Flachbau Oppitzhauser, No.20

## Product Description

The eye-catcher for enthusiastsPerfect for nostalgics: a wild ride into the past with the legendary BMW 320 Turbo Flachbau from the Oppitzhauser team. Austria's veteran racing driver Karl Oppitzhauser used his example of the flat-bodied BMW in all kinds of racing series and still owns the vehicle today. The particularly elegant design with pinstripes makes the BMW with the starting number 20 a real eye-catcher on any race track!Highlight in the raceThe BMW 320 Turbo Flachbau "Oppitzhauser, No. 20" offers authentic driving behaviour and handles perfectly in every bend. On the Carrera EVOLUTION racetrack, it competes against up to 5 other opponents at the same time. The vehicle from the 80s has been produced on a scale of 1:32 with great attention to detail and immediately catches the eye of every racing enthusiast. Equipped with front and rear lights, it looks just like the original. The vehicle can also be converted to digital by means of a separate digital decoder.