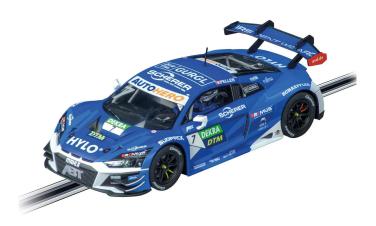

## 20023946 - DIGITAL 124 Audi R8 LMS GT3 evo II "Team Abt Sportsline, No.7", DTM

## Product Description

A modern classicThe Audi R8 LMS GT3 evo II is a unique racing car that is known for its speed and consistent performance. With numerous victories in a wide variety of racing disciplines, the vehicle is impressive across the board. The Audi R8 LMS GT3 also competed in this year's DTM championship. A car for real racing driversThe Carrera DIGITAL 124 Audi R8 LMS GT3 evo II "Team Abt Sportsline, No.7" also demonstrates high speeds and performance on the home racetrack. It impresses with its impressive 1:24 scale exterior and fully functional front, rear and brake lights. The slot car can be individually coded, has digital controls and guarantees many hours of driving fun. Details- Age recommendation: from 10 years- Scale: 1:24Special features- Front and rear lights - Brake light- Original Audi licencecompatible with- Carrera Digital 124Package contents- Audi R8 LMS GT3 evo II "Team Abt Sportsline, No.7"