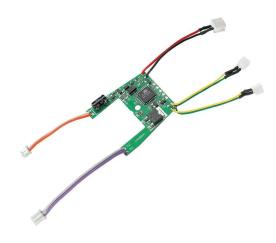

## Product Description

Would you like to take the next step and convert your EVOLUTION track to digital? This decision opens up many new possibilities for racing. In addition, more friends can take part in your exciting races. With this digital decoder you can digitally convert all EVOLUTION vehicles. They can therefore be used for DIGITAL 124, DIGITAL 132 and converted EVOLUTION racing tracks. Only the F1 and KTM vehicles require a different decoder. You will find the correct digital decoder for your model in the spare parts list for your slot car. Details- Age recommendation: from 8 years- Up to 4 playersTechnical data- Decoder for converting from EVOLUTION to DIGITALPack contents- 1 piece