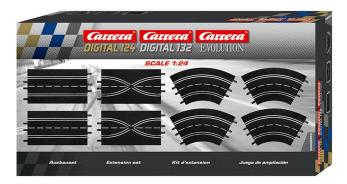

## Product Description

You now know your old race track like the back of your hand and fancy something new? Then simply extend your track with this extension set. This set provides new action with two standard straights, two lane change sections and four 60° bends. Special care is required when changing lanes. If two opponents drive through this chicane at the same time, they will throw each other off the track. Track section interlocks are also included in this set and ensure that the track sections remain securely connected to each other. The tracks are on a scale of 1:24 and can therefore complement the Carrera DIGITAL 124, Carrera DIGITAL 132 and Carrera EVOLUTION racetracks.

Details- Age recommendation: from 8 years- Up to 6 players- Scale 1:24Technical data- Carrera Digital 124- Carrera Digital 132- Carrera EvolutionPackage contents- 2 standard straights- 2 track change pieces- 4 curves 1 / 60 degrees - Track section locks