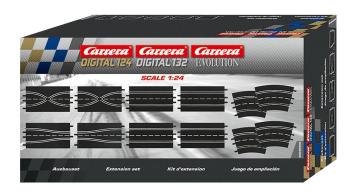

## Product Description

Bigger and bigger, faster and faster - this expansion set makes it possible!Over time, you will also develop the desire to turn your Carrera track into a versatile and exciting racetrack. But what is the best way to do this? The first step is to add more track parts. You can use these to redesign your track and expand it with additional elements. In this expansion set you will find many different tracks that will support you in your "fast Carrera track" project. Four standard straights, two track change pieces, two narrow point tracks and four 2/30° curves as well as the matching track piece interlocks come to your home with this set. All track parts included are on a scale of 1:24 and can therefore be used for the Carrera DIGITAL 124, the Carrera DIGITAL 132 and the Carrera EVOLUTION.

Details- Age recommendation: from 8 years- Up to 6 players- Scale 1:24Technical data- Carrera Digital 124- Carrera Digital 132- Carrera EvolutionPackage contents- 4 standard straights- 2 track change pieces- 2 narrow sections- 4 curves 2 / 30 degrees, - Track section locks