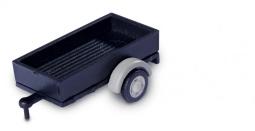

## Product Description

Get to work with the 1:87 scale flatbed trailer!The 1:87 scale flatbed trailer is compatible with all T1 buses in the CARSON 1:87 series thanks to the trailer coupling included in the scope of delivery, which can be attached to the chassis.Caution!Not suitable for children under 3 years of age. Choking hazard due to small parts. Details- Scale: 1:87- Age recommendation: from 14 yearsContents- Flatbed trailer- Trailer couplingInformation- Model railway accessories in 1:87 scale- Flatbed trailer with trailer coupling- Compatible with all CARSON T1 buses