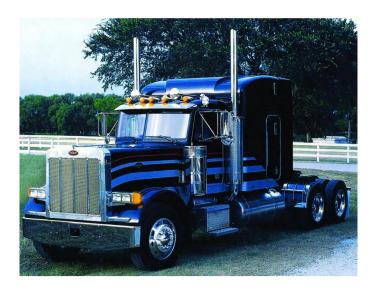

## Model kit,1:24 Peterbilt 378 Long Hauler

## Product Description

The Peterbilt Model 378 is a classic-style US truck. The cab of the 378 features high-back seats and an ergonomically designed dashboard. The 378 could be ordered in many different versions, from a road tractor to a heavy haulage tractor. Our model 378 has a 420 hp Detroit Diesel engine. The bevelled fibreglass bonnet can be folded back 90 degrees to give full access to the engine. Our model has double exhaust pipes, double chrome-plated air filters, a low-slung, bevelled bumper and Peterbilt-style wheels. Caution! Not suitable for children under 14 years of age.