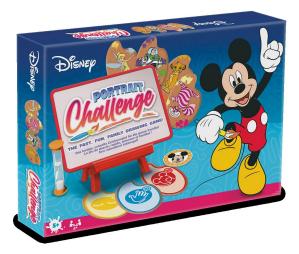

## Product Description

Form teams of one or two players. One person from each team chooses a card without showing it to anyone else. This card determines which Disney character must be drawn. Different levels of difficulty can be selected, such as drawing with closed eyes. The more difficult it is, the more points are awarded. The timer card determines how much time you get to draw: 20 seconds or 40 seconds. The team mates then have to guess who the drawn character is. The team with the most points wins. Caution:Not suitable for children under 36 months. Small parts.

Details- Recommended age: 5 years and up- Players: 2 - 6 people- Playing time: 15 - 30 minutesContents- 2 x easels- 2 x wipeable drawing boards- 4 x pens for drawing boards-41 x character cards- 4 x method cards- 2 x hourglasses (40 seconds, 20 seconds)- 1 x timer coin- Instructions: German, French, English, Dutch, Polish, Hungarian