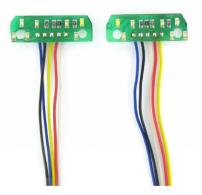

## Product Description

7-chamber electronics 12 volt, 1 pair (1x left, 1x right) fitted with SMD LEDs, common positive pole, 4 light functions: indicator, tail light, brake light and reversing light. Cable length approx. 250mm. Fits item no. 500907037. The rear light is not included in the scope of delivery. Attention!Not compatible with the TAMIYA MFC. Details- Scale: 1:14- Recommended age: 14 years and over