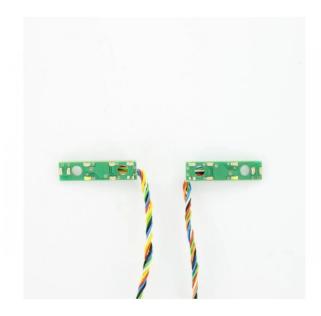

## Product Description

6-chamber electronics 7.2 Volt, 1 pair (1x left and 1x right PCB) equipped with SMD LEDs, common positive pole, 5 light functions, indicator, brake light, driving light + position light, reversing light and fog light, cable length approx. 500mm. Fits item no. 500907038. The rear light is not included in the scope of delivery. Attention! Not compatible with the TAMIYA MFC.