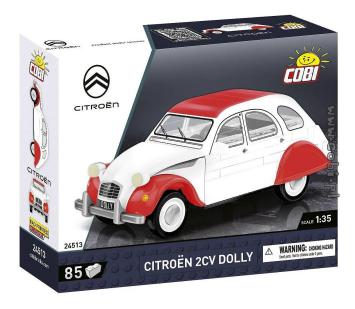

## 82 PCS YOUNGTIMER /24513/ Citroën 2CV Dolly (1985) scale 1:35

## Product Description

Using 85 COBI building blocks, you can build a model of the legendary Citroen 2CV Dolly, perfectly reproduced on a scale of 1:35. Thanks to the use of elements specially developed for this car, the shape of the body comes as close as possible to the original. The car is equipped with 4 movable wheels and imprints of important details. Citroen is 11 cm long and 4.5 cm high. The set includes a plate with the model name and the CITROEN logo from the period! Printed licence plates also feature the model name. The Citroen 2CV Dolly version is a unique and iconic car that was launched in 1985. This model is characterised by its distinctive, classic design, which impresses with its simplicity and charm. Dolly was a limited edition that gained popularity due to its unique design. A two-colour body was chosen. The roof and wheel arches were given contrasting colours for a unique look. Under the bonnet of the 2CV Dolly were different engine variants depending on the year of construction. Despite the modest engine power, this car gained a reputation for reliability and economy. The Citroen 2CV Dolly is not only a vehicle, but also an automotive icon that has survived many years after its debut. Today, it enjoys recognition among collectors and classic car enthusiasts and is often an object of desire for those who value unique style and automotive history. The Cobi Youngtimer Collection and Historic Collection includes classic cars from the biggest automotive brands. All cars are designed in 1:35 scale and form a coherent collection, perfect for children, teenagers and adults who are passionate about history and motoring. BBuild history, brick by brick!

Details- Scale: 1:35- Parts: 85- Age recommendation: from 6 years Technical data- Length: 11cm- Height: 5cmContents- Parts- InstructionsInformation- 85 high-quality elements-Made in the EU by a company with over 20 years of tradition- Meets the safety standards for children's products- Fully compatible with clamp building blocks from other brands-Blocks with imprints do not deform or fade during play or under the influence of temperature- 1:35 scale car model- One block with the model name printed on it