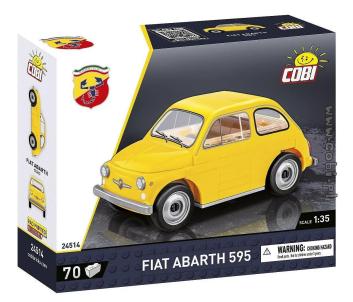

## Item no.: 374029 70 PCS YOUNGTIMER /24514/ 1965 FIAT 500 ABARTH scale 1:35

## Product Description

The legendary FIAT 500 was produced in Italy for two whole decades from 1957. In 1965, the Abarth company, which specialised in improving and equipping FIAT vehicles with sporty features, modified the popular 500 and launched the Abarth 595 version on the market. The modification significantly improved the performance and appearance of the vehicle. The 1:35 scale model, which is made of 100% COBI bricks, faithfully reflects the characteristic shapes of the legendary Fiat Abarth 595. We have not used any stickers on this model. They have been replaced by durable decals that do not wear off even with intensive play. Rotating wheels fitted with tyres are perfect for moving the model during play. Once assembled, the model is 9 cm long. The set includes a sign with the name of the car.A car made of COBI building bricks is not only a toy, but also a collector's model that will be of interest to car and building enthusiasts of all ages! Complete the extensive collection of licensed COBI cars in 1:35 scale with another example that is important to the history of the automotive industry. Build history, brick by brick!

Details- Scale: 1:35- Parts: 70- Age recommendation: from 5 yearsTechnical data- Length: 9 cm (3.5 inches) - Width: 4 cm (1.6 inches)- Height: 4 cm (1,6 inches)Contents-Components- InstructionsInformation- 70 high-quality elements- Made in the EU by a company with over 20 years of tradition- Meets the safety standards for children's products-Fully compatible with other brands of clamp building blocks- Blocks with imprints do not deform or fade during play or under the influence of temperature- Clear and intuitive instructions based on drawings and symbols- One block with printed model and vehicle name