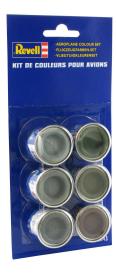

## Revell model making paint based on synthetic resin, aircraft paint set (6x14ml enamel paint)

from **12,87 EUR** 

Item no.: 365729 shipping weight: 0.10 kg Manufacturer: Revell

## Product Description

Revell Colour is a synthetic resin enamel paint that does not attack the plastic surface of plastic models. However, many other materials can also be painted with the 14 ml paint can, which is popular with many hobbyists. All colours - except signal colour - can be mixed with each other and can be diluted with Revell Color Mix. This means that the paint can be applied not only with a brush but also with a spray gun. Revell Painta Clean is used as a cleaning agent for the brushes and Revell Airbrush Clean for the spray gun. Details- 6x14ml Special features- aircraft paint set - synthetic resin enamel paint- for brush and spray gunScope of delivery- 6 x 14 ml paint cans