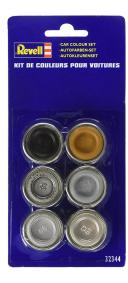

Revell model making paint based on synthetic resin, car paint set (6x14ml enamel colours)

## Product Description

Revell Colour is a synthetic resin enamel paint that does not attack the plastic surface of plastic models. However, many other materials can also be painted with the 14 ml paint can, which is popular with many hobbyists. All colours - except signal colour - can be mixed with each other and can be diluted with Revell Color Mix. This means that the paint can be applied not only with a brush but also with a spray gun. Revell Painta Clean is used as a cleaning agent for the brushes and Revell Airbrush Clean for the spray gun. Details- 6x14ml Special features- car paint set - synthetic resin enamel paint- for brush and spray gunScope of delivery- 6 x 14 ml paint cans