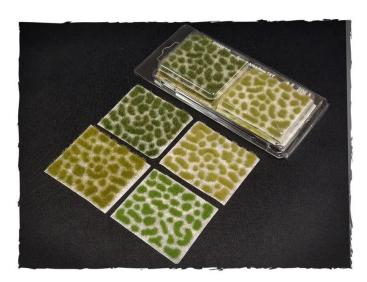

## Product Description

Tufts - Green Meadow Set Tuft set for miniature bases and backdrops. Features:

Easy to use with a drop of white PVA or other glue
Selected colours, compatible with a wide range of play mats

Caution.Not suitable for children under 36 months. Contents:

- 4 different leaves, approx. 140 pieces
  Dimensions: 4-6 mm high, irregularly shaped
  Design: Green meadow

Specifications

Scan this QR code to view the product All details, up-to-date prices and availability