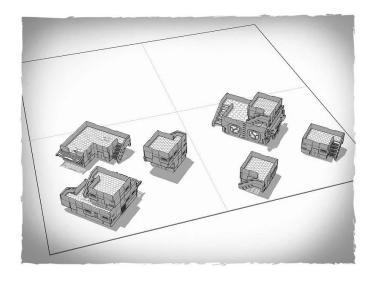

## Product Description

Scenery - Zen Terrain Half Table Bundle The set contains a total of 9 buildings.

- The parts are pre-cut to reduce assembly time
- The model is delivered unassembled and unpainted. Assembly instructions included
  Glue is needed to assemble the model it is best to use wood glue (PVA white)

The miniatures are not included and are for scale purposes only. Caution.Not suitable for children under 36 months.

- Zen Terrain Half Table Bundle
  The set consists of: 2xHAB1 Bundle Pack (6 buildings in total), 1xHAB-L Bundle Pack (2 buildings in total), 1xBikeBar (1 building)