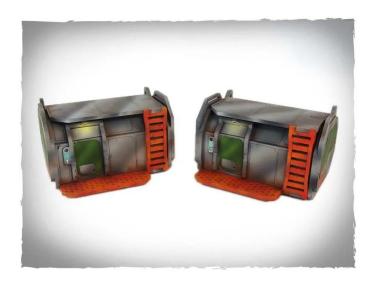

## ZEN-PH02 - Scenery - Porthab bundle 2 pcs.

## Product Description

Scenery - Porthab bundle 2 pcs.

A portable sleeping module made partly of 3 mm HDF and 2 mm cardboard. Horizontally stackable.

- The parts are pre-cut to reduce assembly time
- The model is delivered unassembled and unpainted. Assembly instructions included
   Glue is required for model assembly best to use wood glue (PVA white)

The miniatures are not included and are for scale purposes only. Caution.Not suitable for children under 36 months.

- The pack contains 2 models
  Model size after assembly: Height: 65mm, Length: 106mm, Width: 63mm