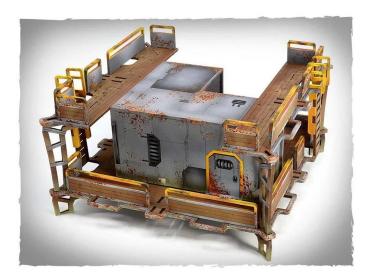

## Product Description

Scenery - Shanty Town Building 1

- Model completely made of 3 mm HDF
- The parts are pre-cut to reduce assembly time
- The model is supplied unassembled and unpainted. Assembly instructions included
  Glue is required for model assembly best to use wood glue (PVA white)

The miniatures are not included and are for scale purposes only. Caution.Not suitable for children under 36 months.

- Shanty Town Building 1
  Size of 1 module after assembly: Height: 100 mm, Length: 230 mm, Width: 230 mm