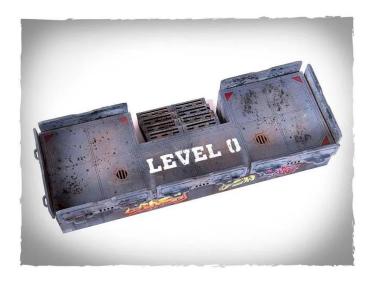

## Product Description

Scenery - Modular Platform bundle 2 pcs.

Modular platform - can be used as a stand-alone building or in conjunction with HAB, PORTAHAB or other modular platforms.

- Model made entirely of 3 mm HDF
- Parts are pre-cut to reduce assembly time
  The model is delivered unassembled and unpainted. Assembly instructions included
  Glue is needed to assemble the model it is best to use wood glue (PVA white)

The miniatures are not included and are for scale purposes only.

Caution.Not suitable for children under 36 months.

- Modular Platform bundle with 2 pcs
  Size of 1 module after assembly: height: 50 mm, length: 110 mm, width: 330 mm