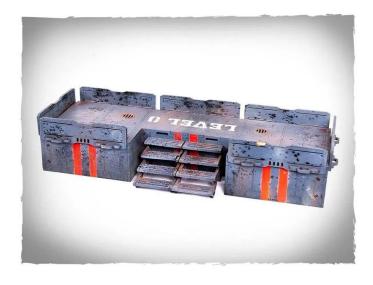

## Product Description

Scenery - Modular Platform

Modular platform - can be used as a stand-alone building or in conjunction with HAB, PORTAHAB or other modular platforms.

- Model made entirely of 3 mm HDF
- Parts are pre-cut to reduce assembly time
  The model is delivered unassembled and unpainted. Assembly instructions included
  Glue is needed to assemble the model it is best to use wood glue (PVA white)

The miniatures are not included and are for scale purposes only.

Caution.Not suitable for children under 36 months.

- Modular Platform
  Size after assembly: Height: 50mm, Length: 110mm, Width: 330mm

Scan this QR code to view the product