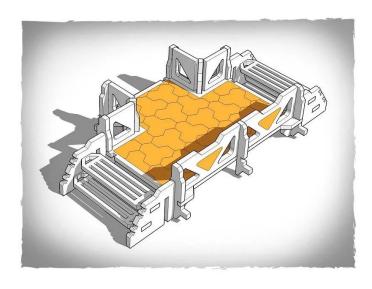

## Product Description

Scenery - Modular bridge T section module Modular bridge for bridging buildings - can also be placed on the table.

- Model completely made of 3 mm HDF
- The parts are pre-cut to reduce assembly time
  The model is delivered unassembled and unpainted. Assembly instructions included
  Glue is needed to assemble the model it is best to use wood glue (PVA white)

The miniatures are not included and are for scale purposes only. Caution.Not suitable for children under 36 months.

- Modular bridge T section module
  Size after assembly: Height: 68mm, Length: 113mm, Width: 106mm