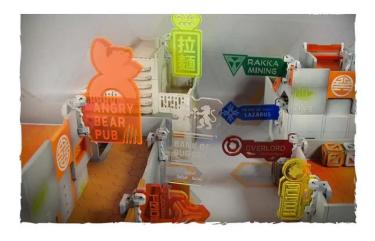

## Product Description

Scenery - Neon City Signs

Neon city signs for the empty building roofs. Type and colours may vary from the picture, each set is randomly selected.

- Elements made of 3mm HDF with acrylic elements
- Parts are pre-cut to reduce assembly time
   The model is delivered unassembled and unpainted. Assembly instructions included
- Glue is required for model assembly best to use wood glue (PVA white)

The miniatures are not included and are for scale purposes only.

Caution.Not suitable for children under 36 months.

- Neon City Signs
  Set contains: 1 x large neon sign, 2 x small neon signs