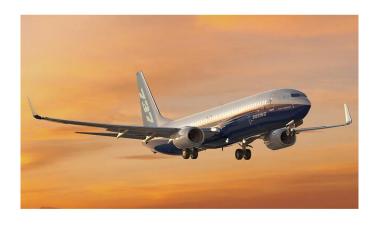

## Product Description

Easy-to-build model kit of the Boeing 737-800 as a 1:288 scale model set with 25 parts and all the accessories you need to assemble it. The Boeing 737-800 is one of the most successful and safest aeroplanes in the world. The 800 model offers comfortable flying space for 184 passengers. CAUTION:Not suitable for children under 8 years of age. Contains solvent-based glue (12.5 g) and water-soluble colours. Glue bottle with functional, sharp tip! Flammable liquid and vapour. May cause drowsiness and dizziness. Store under lock and key. Dispose of in accordance with local/regional/national/international regulations. Use under adult supervision. Read and follow instructions with your child before use and keep handy for future reference. Contains: n-butyl acetate CAS 123-86-4

Details- Scale: 1:288- Recommended age: 10+- Difficulty: Level 3Technical details- No. of parts: 25- Length: 137 mm- Width: 127 mm- Height: 43 mm Special features- Textured surfaces with inlaid engravings- Textured fuselage and wings- Includes accessories, brushes, paints and glue Scope of delivery- Model Set Boeing 737-800 - Brushes - Paints- Glue