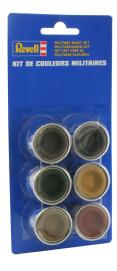

## Revell model making paint based on synthetic resin, military paint set (6x14ml enamel colours)

from **12,48 EUR** 

Item no.: 365727 shipping weight: 0.10 kg Manufacturer: Revell

## Product Description

Revell Colour is a synthetic resin enamel paint that does not attack the plastic surface of plastic models. However, many other materials can also be painted with the 14 ml paint can, which is popular with many hobbyists. All colours - except signal colour - can be mixed with each other and can be diluted with Revell Color Mix. This means that the paint can be applied not only with a brush but also with a spray gun. Revell Painta Clean is used as a cleaning agent for the brushes and Revell Airbrush Clean for the spray gun. Details- quantity: 6x14mlSpecial features- military colours- synthetic resin enamel paint- for brush and spray gunScope of delivery- 6 x 14 ml paint cans