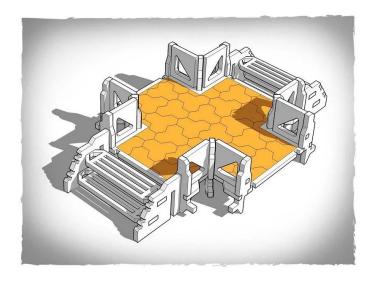

## Product Description

Scenery - Modular bridge cross section module Modular bridge for bridging buildings - can also be placed on the table.

- Model completely made of 3 mm HDF
- The parts are pre-cut to reduce assembly time
  The model is delivered unassembled and unpainted. Assembly instructions included
  Glue is needed to assemble the model it is best to use wood glue (PVA white)

The miniatures are not included and are for scale purposes only. Caution.Not suitable for children under 36 months.

- Modular bridge cross section module
   Size after assembly: Height: 68mm, Length: 113mm, Width: 106mm