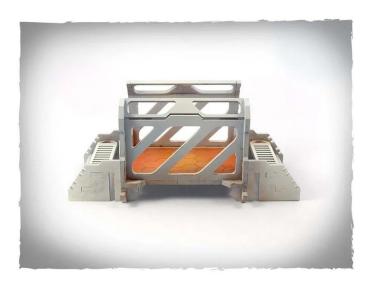

## Product Description

Scenery - Modular bridge straight module Modular bridge for bridging buildings - can also be placed on the table.

- Model completely made of 3 mm HDF
- The parts are pre-cut to reduce assembly time
  The model is delivered unassembled and unpainted. Assembly instructions included
  Glue is needed to assemble the model it is best to use wood glue (PVA white)

The miniatures are not included and are for scale purposes only. Caution.Not suitable for children under 36 months.

- Modular bridge straight module
  Size after assembly: height: 68mm, length: 71mm, width: 80mm