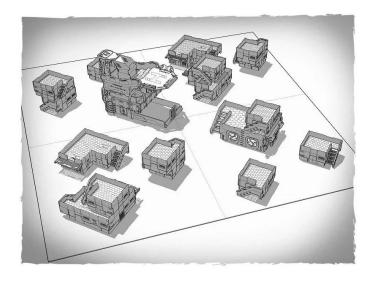

## Product Description

Scenery - Zen Terrain Full Table Bundle

- The set contains a total of 18 buildings
- The parts are pre-cut to reduce assembly time
  The model is delivered unassembled and unpainted. Assembly instructions included
  Glue is needed to assemble the model it is best to use wood glue (PVA white)

The miniatures are not included and are for scale purposes only.

Caution.Not suitable for children under 36 months.

- Zen Terrain Full Table Bundle
   The set consists of: 4xHAB1 Bundle Pack (12 buildings in total), 2xHAB-L Bundle Pack (4 buildings in total), 1x BikeBar (1 building), 1x Dice Tower (1 building)