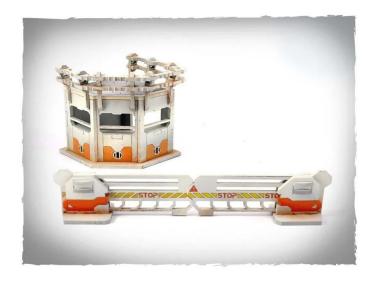

## **ZEN-GB01 - Scenery - Guard Booth and Barrier**

## Product Description

Scenery - Guard Booth and Barrier

- Guard booth model with working barrier completely made of 3 mm HDF
- The parts are pre-cut to reduce assembly time
  The model is supplied unassembled and unpainted. Assembly instructions included
  Glue is required for model assembly best to use wood glue (PVA white)

The miniatures are not included and are for scale purposes only. Caution.Not suitable for children under 36 months.

- Guard Booth and Barrier
  Size after mounting: Height: 85mm, Length: 63mm, Width: 66mm