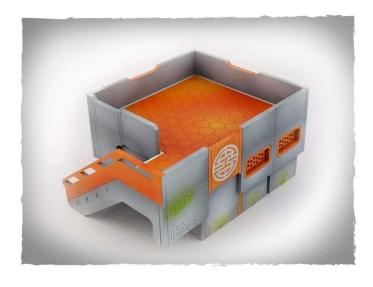

## ZEN-HA09 - Scenery - HAB1 Residential Module V2

## Product Description

Scenery - HAB1 Residential Module V2

- L-shaped residential module completely made of 3 mm HDF. Models can be stacked on top of each other
- Parts are pre-cut to reduce assembly time
   The model is delivered unassembled and unpainted. Assembly instructions included
   Glue is required for model assembly best to use wood glue (PVA white)

The miniatures are not included and are for scale purposes only. Caution.Not suitable for children under 36 months.

- The package contains 1 model
  Size after assembly: height: 70mm, length: 103mm, width: 135mm